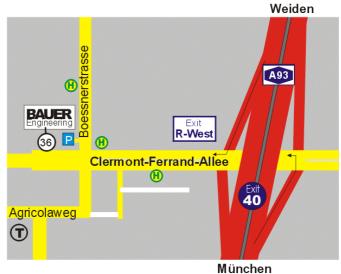

## **Directions**

- Motorway A93 (junction Holledau Regensburg Weiden Hof)
- From Nürnberg (Nuremberg) take motorway A3 (Nürnberg -Regensburg - Passau). At motorway junction 'Regensburg' turn onto A93 towards Hof/ Weiden.
- From München (Munich) take motor way A9 towards 'Nürnberg'.
  At motorway junction 'Holledau' turn onto A93 towards 'Regensburg Weiden Hof'.
- Leave motorway A93 at exit 40 'Regensburg-West'
- Follow Clermont-Ferrand-Allee towards 'Westbad / Campingplatz' (coming from direction 'München' turn left, from direction 'Hof' turn right).
- after 300m crossroad with traffic lights
- We are located inside the blue building on the right side across the junction
- To access our underground parking, first turn right on the traffic lights and after 30m turn to the left. Please ring the intercom at the gateway

## Address:

BAUER Engineering GmbH Clermont-Ferrand-Allee 36 D-93049-Regensburg

Phone ++49 941 29638 0

info@bauer-eng.de www.bauer-eng.de