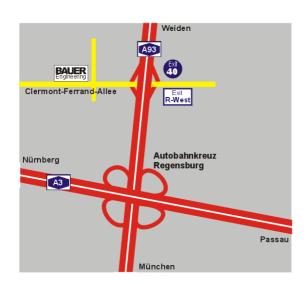

## **Directions**

- Motorway A93 (junction Holledau Regensburg Weiden Hof)
- From Nürnberg (Nuremberg) take motorway A3 (Nürnberg -Regensburg - Passau). At motorway junction 'Regensburg' turn onto A93 towards Hof/ Weiden.
- From München (Munich) take motor way A9 towards 'Nürnberg'.
  At motorway junction 'Holledau' turn onto A93 towards 'Regensburg Weiden Hof'.
- Leave motorway A93 at exit 40 'Regensburg-West'
- Follow Clermont-Ferrand-Allee towards 'Westbad / Campingplatz' (coming from direction 'München' turn left, from direction 'Hof' turn right).
- after 300m crossroad with traffic lights
- We are located inside the blue building on the right side across the junction
- To access our underground parking, first turn right on the traffic lights and after 30m turn to the left. Please ring the intercom at the gateway